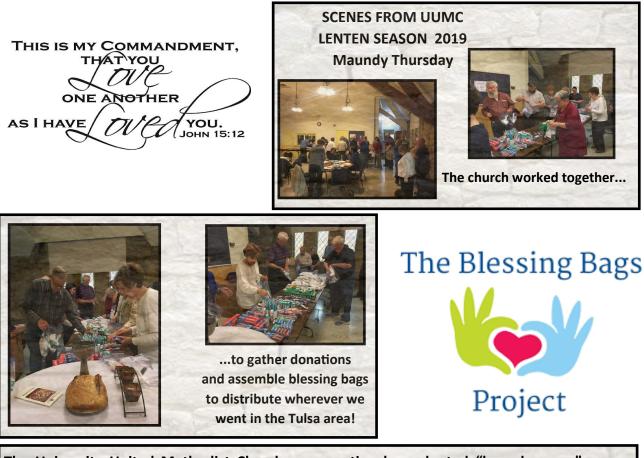

## Lenten Season Mission Focus: Homelessness in the Community

The University United Methodist Church congregation has adopted "homelessness" as our mission focus for the season of Lent. Throughout the season of Lent 2023, we will be gathering essential items and assembling "blessing bags" that can be distributed to homeless individuals. Below are listed some helpful items suggested by Housing Solutions: