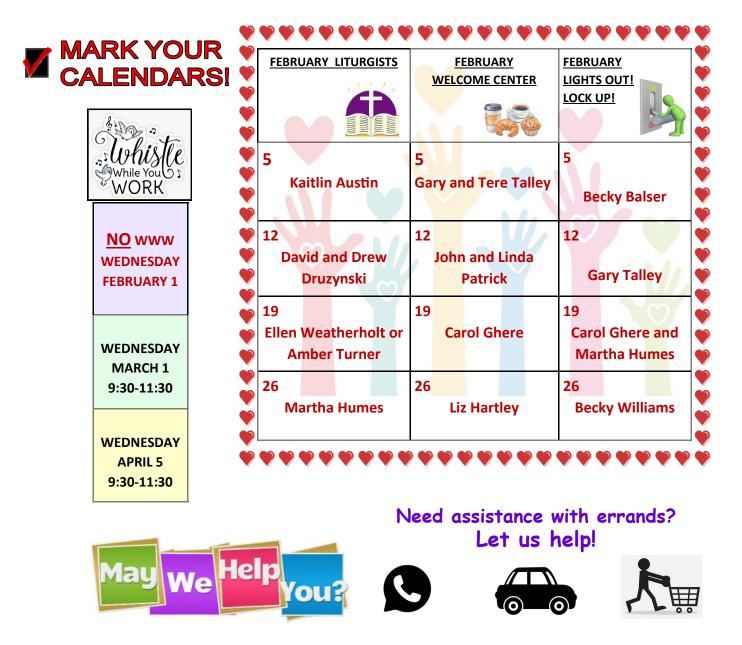

for healing as she faces complications while recovering from a stroke and recent surgery.

#### FOR COMFORT AND PEACE

Lord, in Your mercy, hear our prayers

- $\Rightarrow$  Bill and Helen Moorer. Helen has been diagnosed with dementia.
- ⇒ Kate Murphy and her father, who is receiving hospice care in Katie's home. Prayers for a smooth transition, peace for Dad, and strength for Katie.
- ⇒ Former UUMC pastor Reverend John Price and his wife, Elizabeth. Elizabeth is receiving palliative care.
- ⇒ Louise Raleigh, aunt of Tere Talley, who suffers from early-onset Alzheimer's and is now living in a nursing care facility.





Daniel's Home Family at UUMC, from Left to Right: Tom (Dad), Laura (Sister), Ellen (Sister) and Lisa (Mom)



RSVP to Ellen Weatherholt via call or text at 918.237.9342



Please contact any of the individuals listed below or the church office (918-592-3633) whenever you need help. We want to be there for you.

| NAME           | CONTACT NUMBER | E-MAIL ADDRESS             |
|----------------|----------------|----------------------------|
| Jim Alexander  | 918-231-7559   | jimalexander101@aol.com    |
| Becky Balser   | 918-637-7457   | <u>ribkah@aol.com</u>      |
| Terri Callaway | 918-688-7401   | <u>tlcajc@cox.net</u>      |
| Nancy Cline    | 832-492-6478   | nancymcline@gmail.com      |
| Starla Fussell | 918-640-0314   | <u>chittimwood@cox.net</u> |
| Kendel Hall    | 918-688-7985   | kendelhall@gmail.com       |
| Linda Post     | 918-894-9910   | lapost629@gmail.com        |
| Tere Talley    | 479-903-0438   | gttalley@cox.net           |

## Len