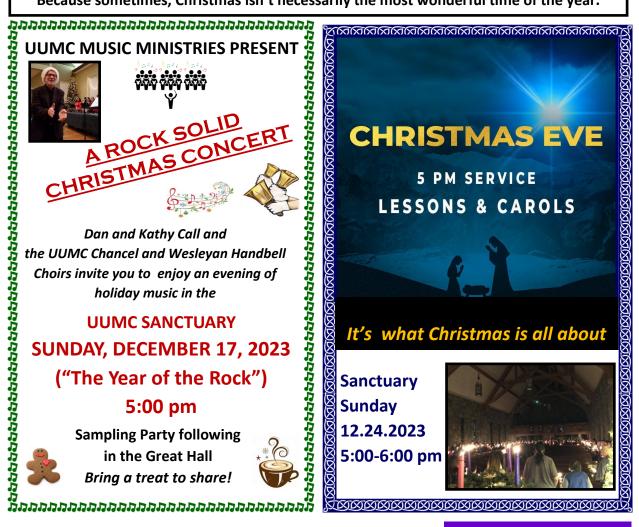

Christmas Eve Candlelight Service with Lessons and Carols

\*\*\*\*\*\*\*\*\*\*\*\*

BLUE CHRISTMAS Monday, December 18th 6:30 pm UUMC Sanctuary A Service of Reflection

This season, full for many with holidays and rejoicing, can be hard for those who mourn and for those going through painful passages in their lives.