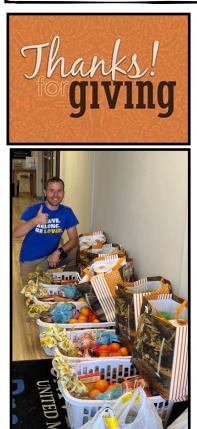

Giving thanks to all of you as we gathered food donations and financial contributions for our Kendall-Whittier Elementary Thanksgiving baskets!

Due to your tremendous generosity, we were able to gift five families with the food items necessary to prepare a Thanksgiving dinner (including the turkeys,) fresh fruit, household items (fabric detergent, fabric softener, toilet paper and paper towels) and a \$50 gift card!

Rev. Matt Austin delivered everything to the school on November 14th. Kendall-Whittier's family support services completed deliveries to families before the school's Thanksgiving holiday began.

Thank you, thank you church for blessing the Armstrong family, the Lopez family, the Neel family, the Sedwick family and the Woods family!